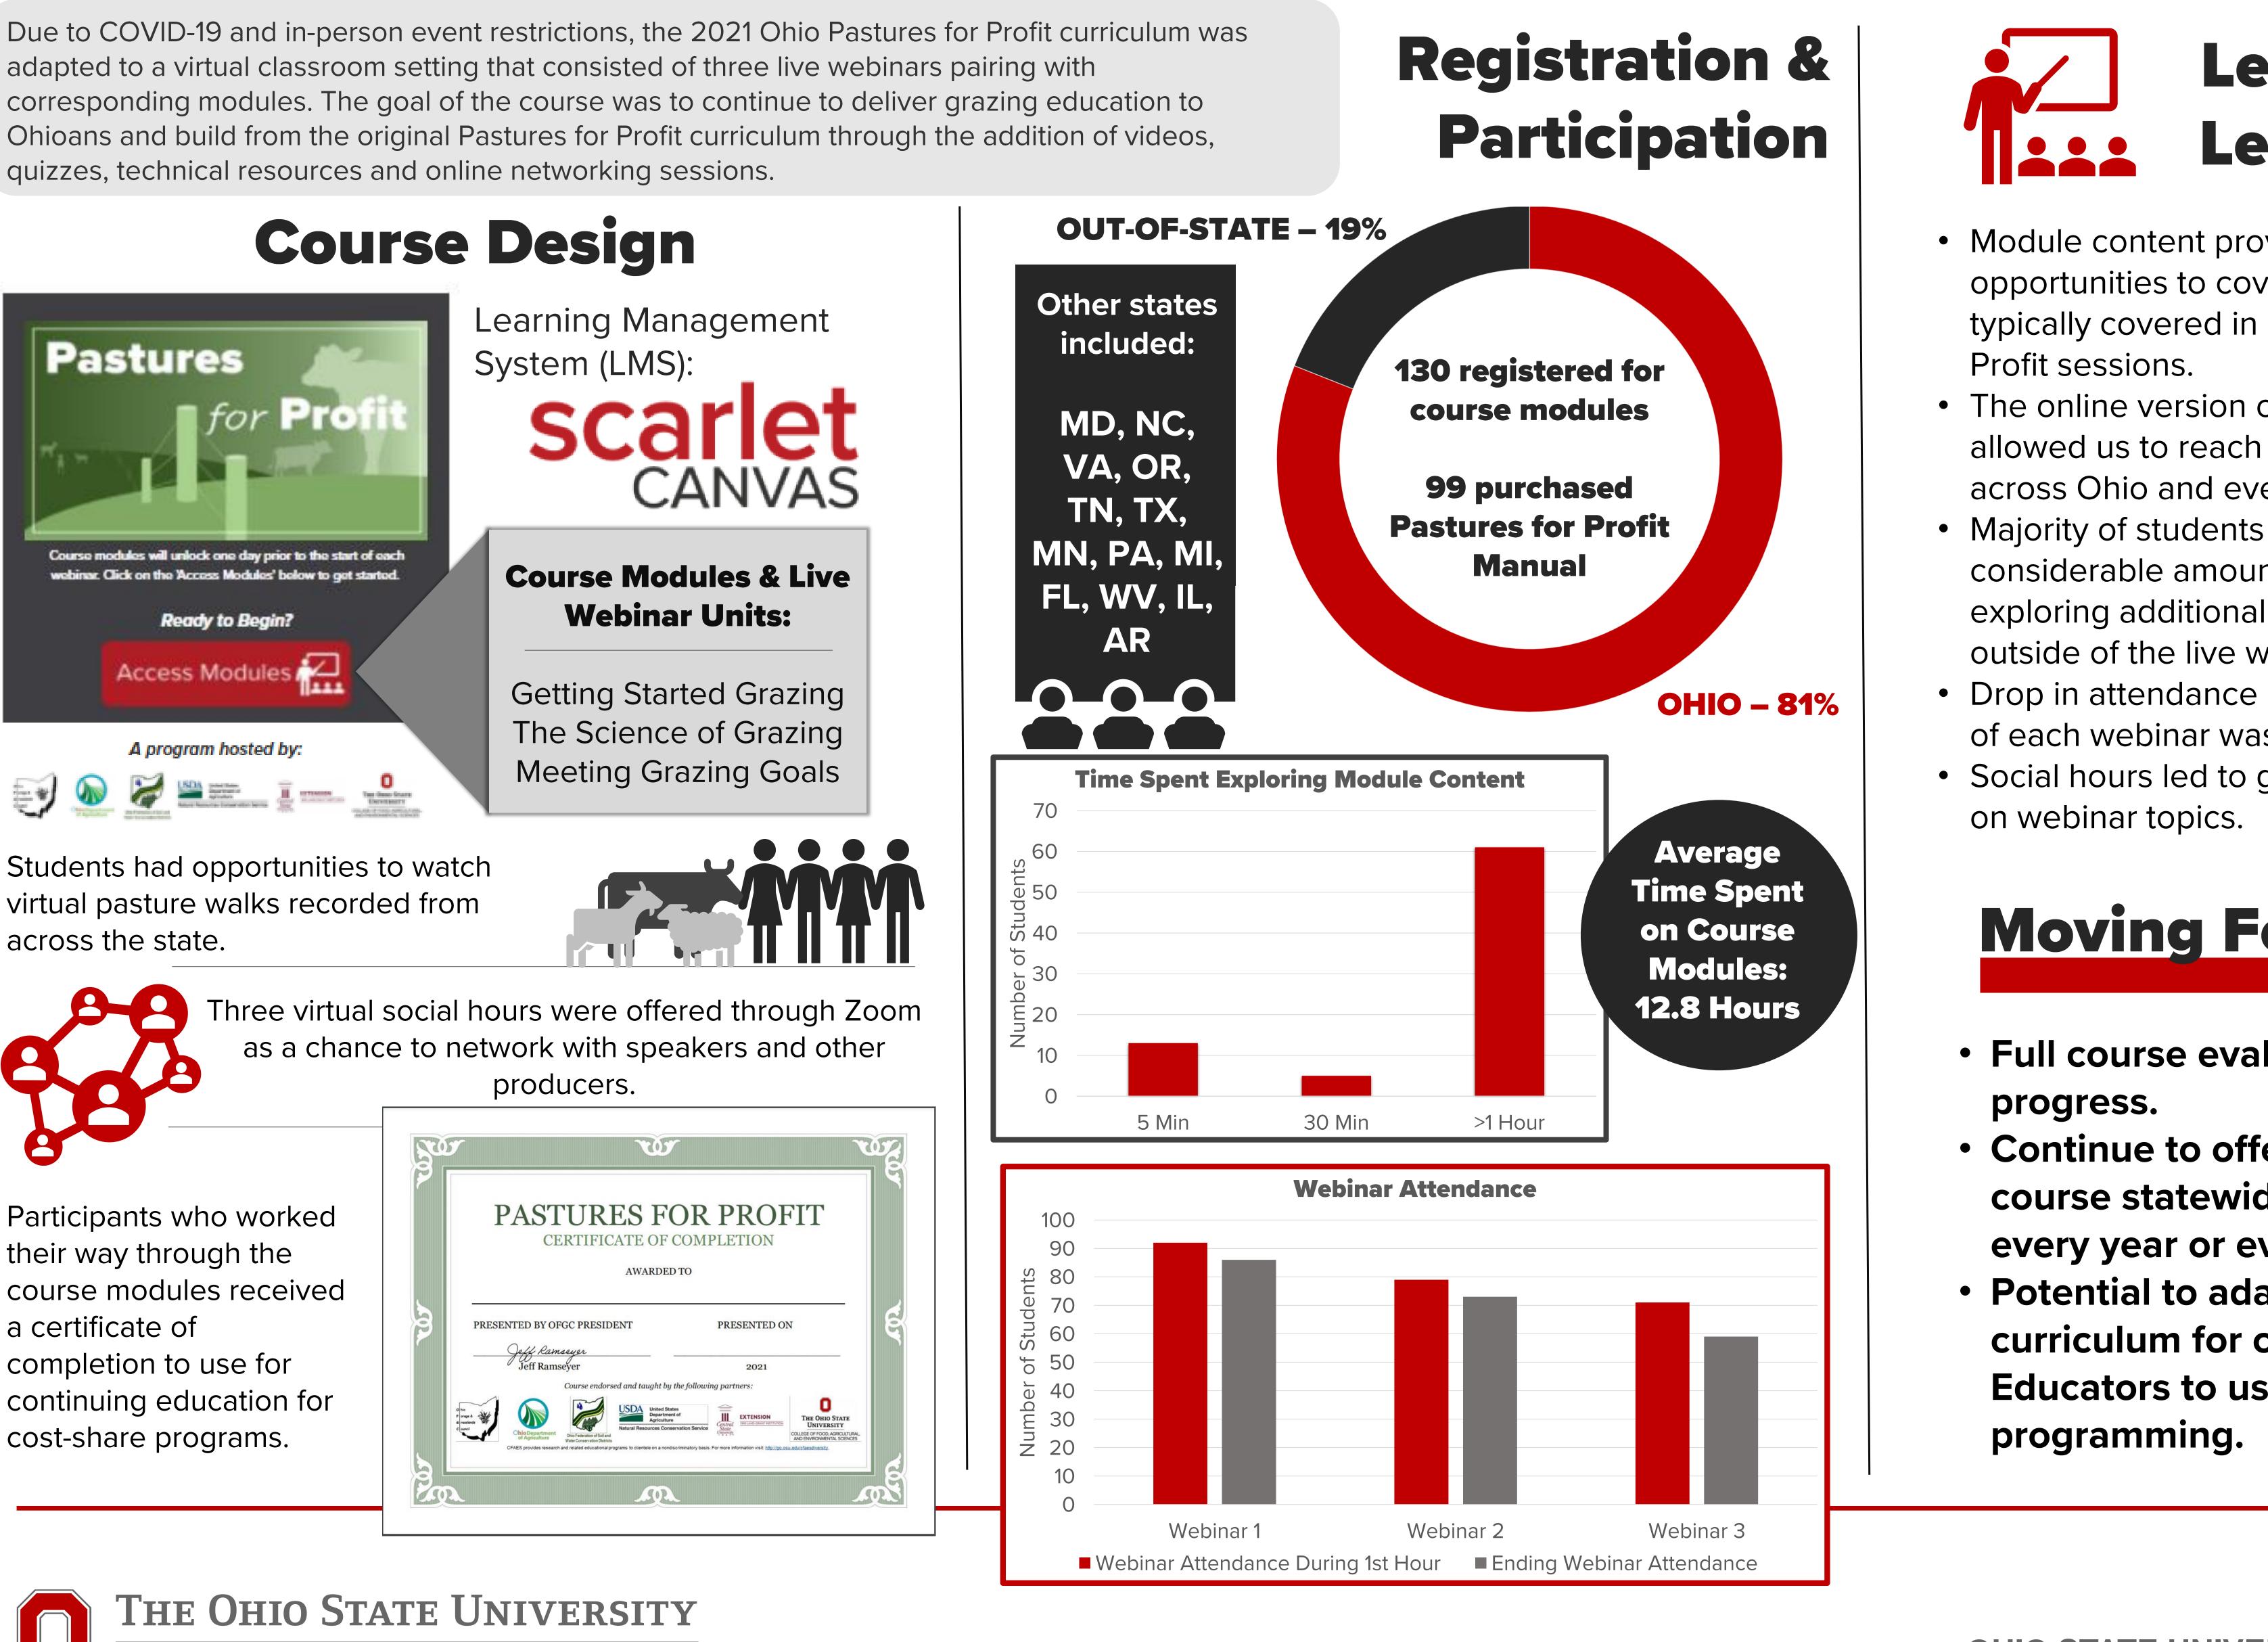

# G<sup>5</sup>; Wiseman, T<sup>1</sup>

<sup>1</sup>Ohio State University Extension Email: lyon.194@osu.edu

<sup>2</sup>Cabb Farms, Lexington, OH <sup>3</sup>USDA-Natural Resources Conservation Service

adapted to a virtual classroom setting that consisted of three live webinars pairing with quizzes, technical resources and online networking sessions.

## **Course Design**

Students had opportunities to watch virtual pasture walks recorded from across the state.

Participants who worked their way through the course modules received a certificate of completion to use for continuing education for cost-share programs.