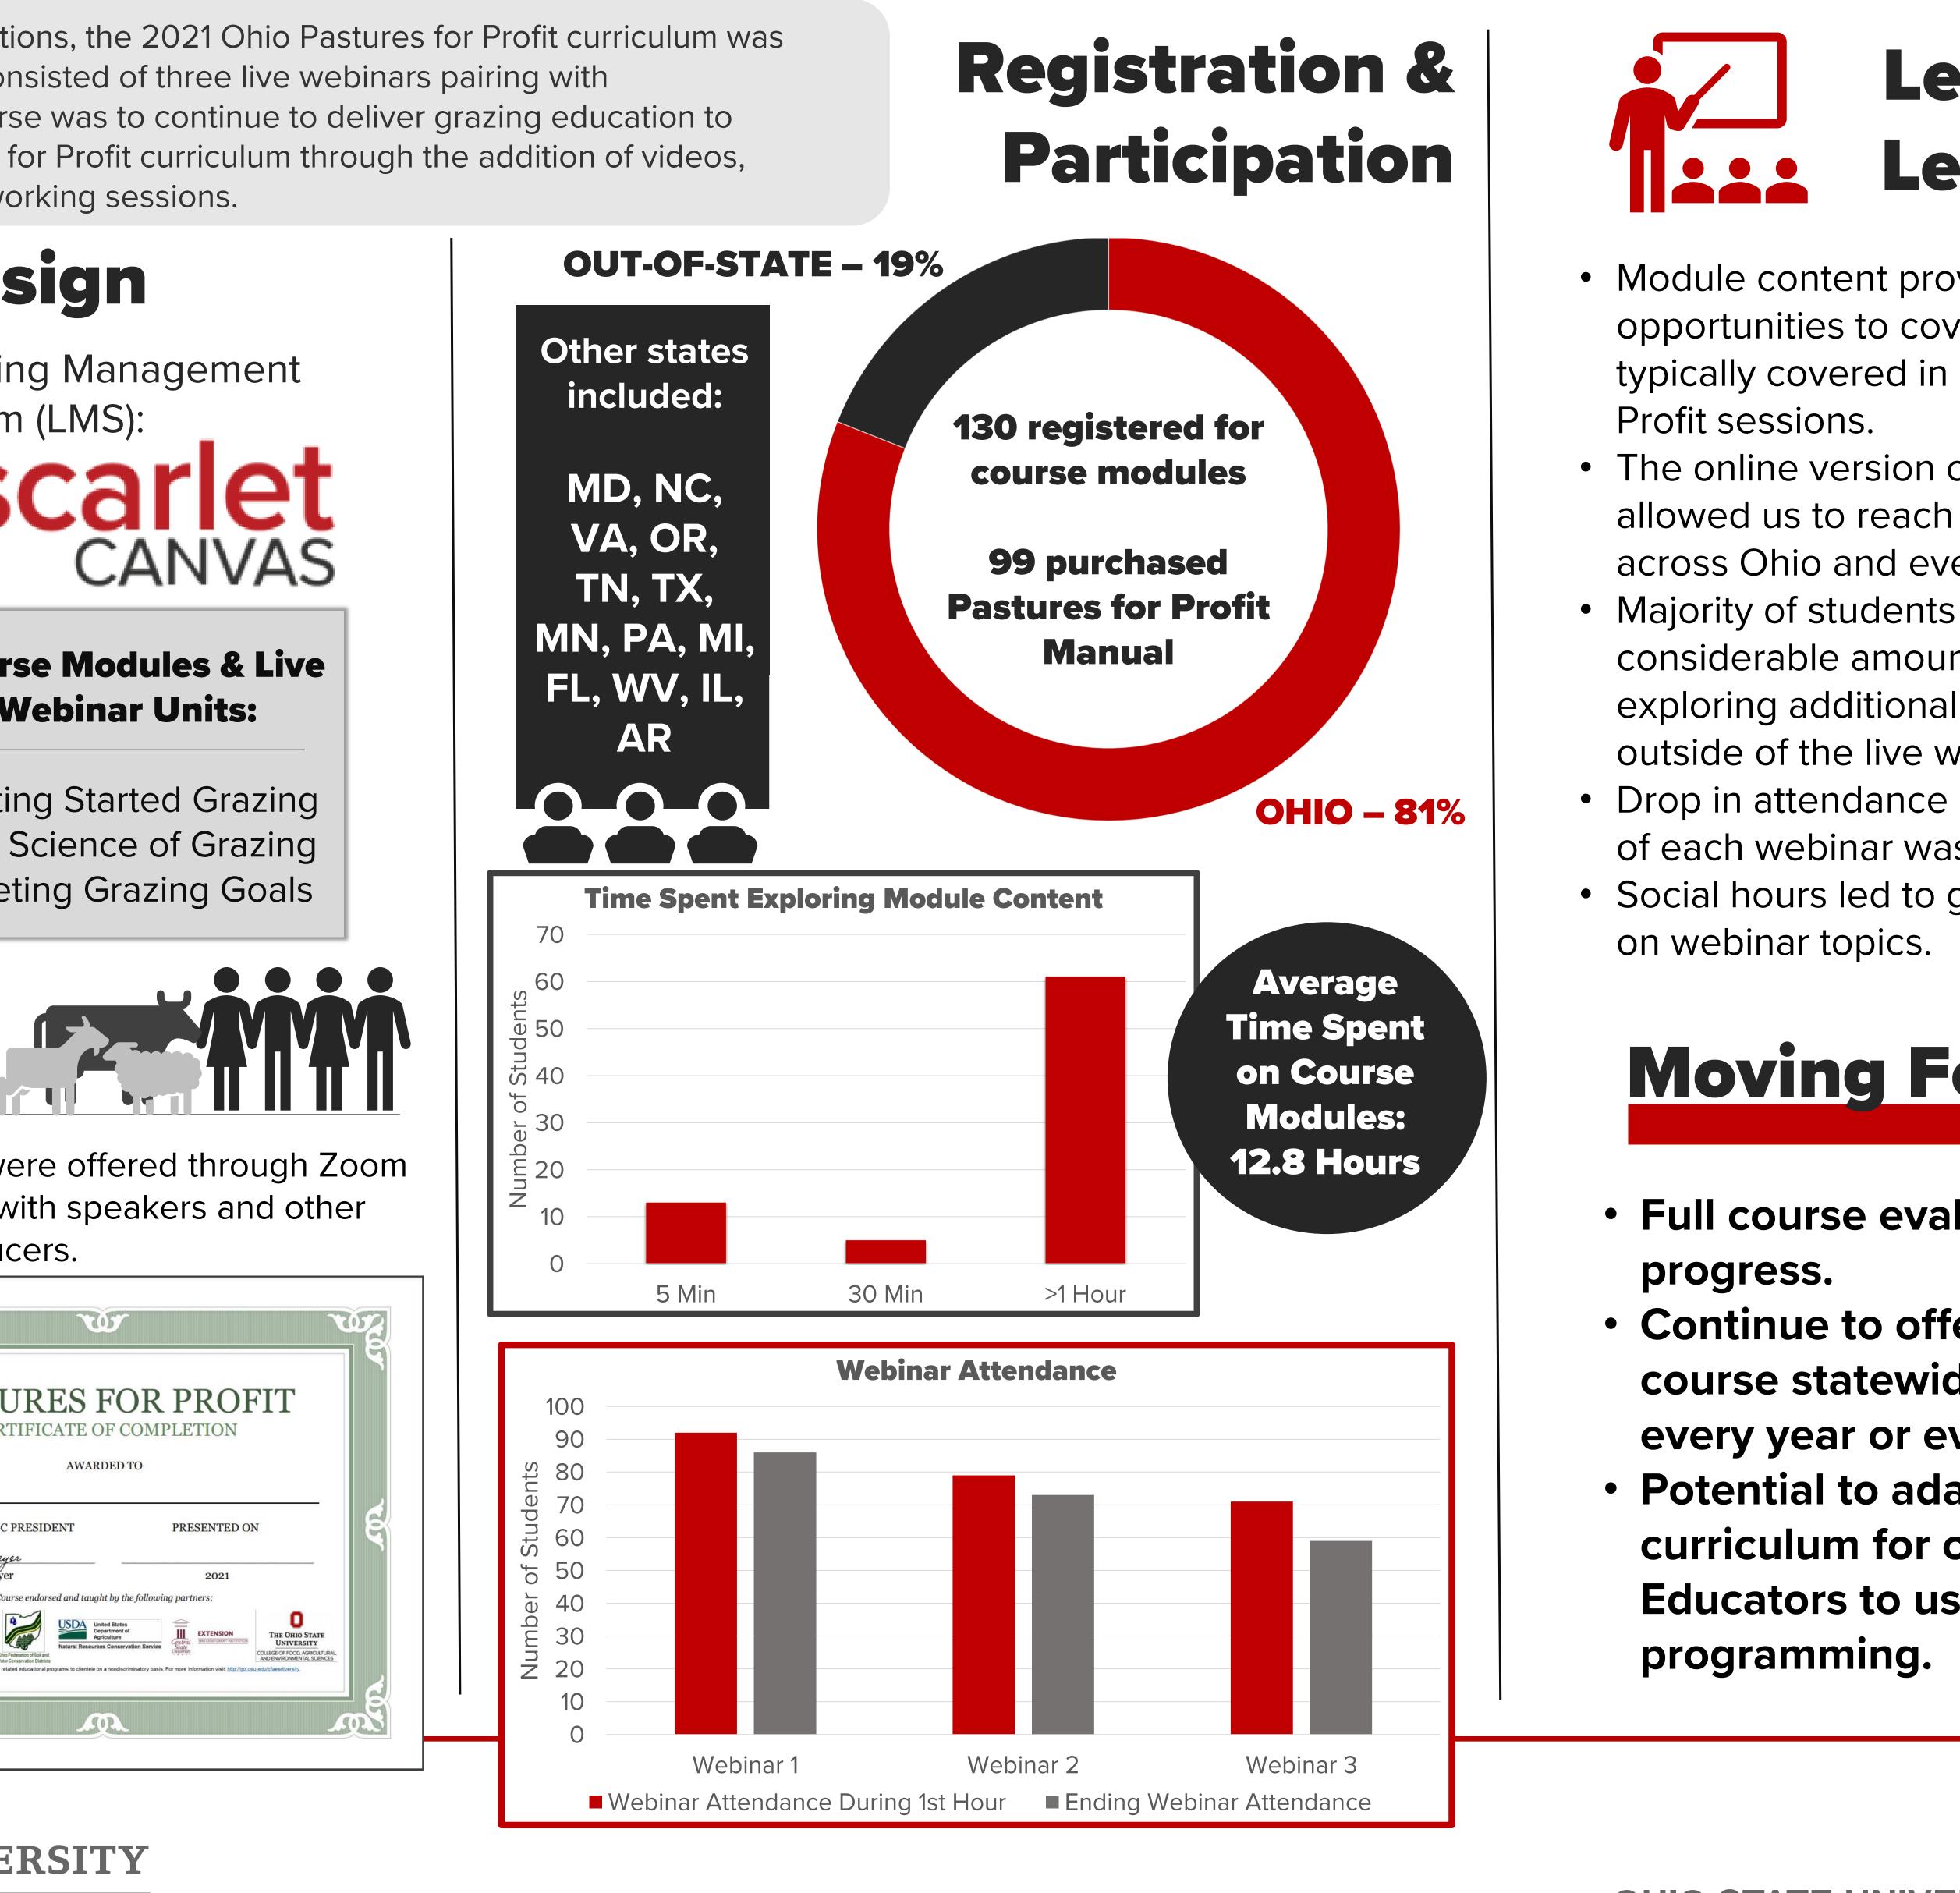

# G<sup>5</sup>; Wiseman, T<sup>1</sup>

<sup>1</sup>Ohio State University Extension Email: lyon.194@osu.edu

<sup>2</sup>Cabb Farms, Lexington, OH <sup>3</sup>USDA-Natural Resources Conservation Service

adapted to a virtual classroom setting that consisted of three live webinars pairing with quizzes, technical resources and online networking sessions.

## **Course Design**

Students had opportunities to watch virtual pasture walks recorded from across the state.

Participants who worked their way through the course modules received a certificate of completion to use for continuing education for cost-share programs.