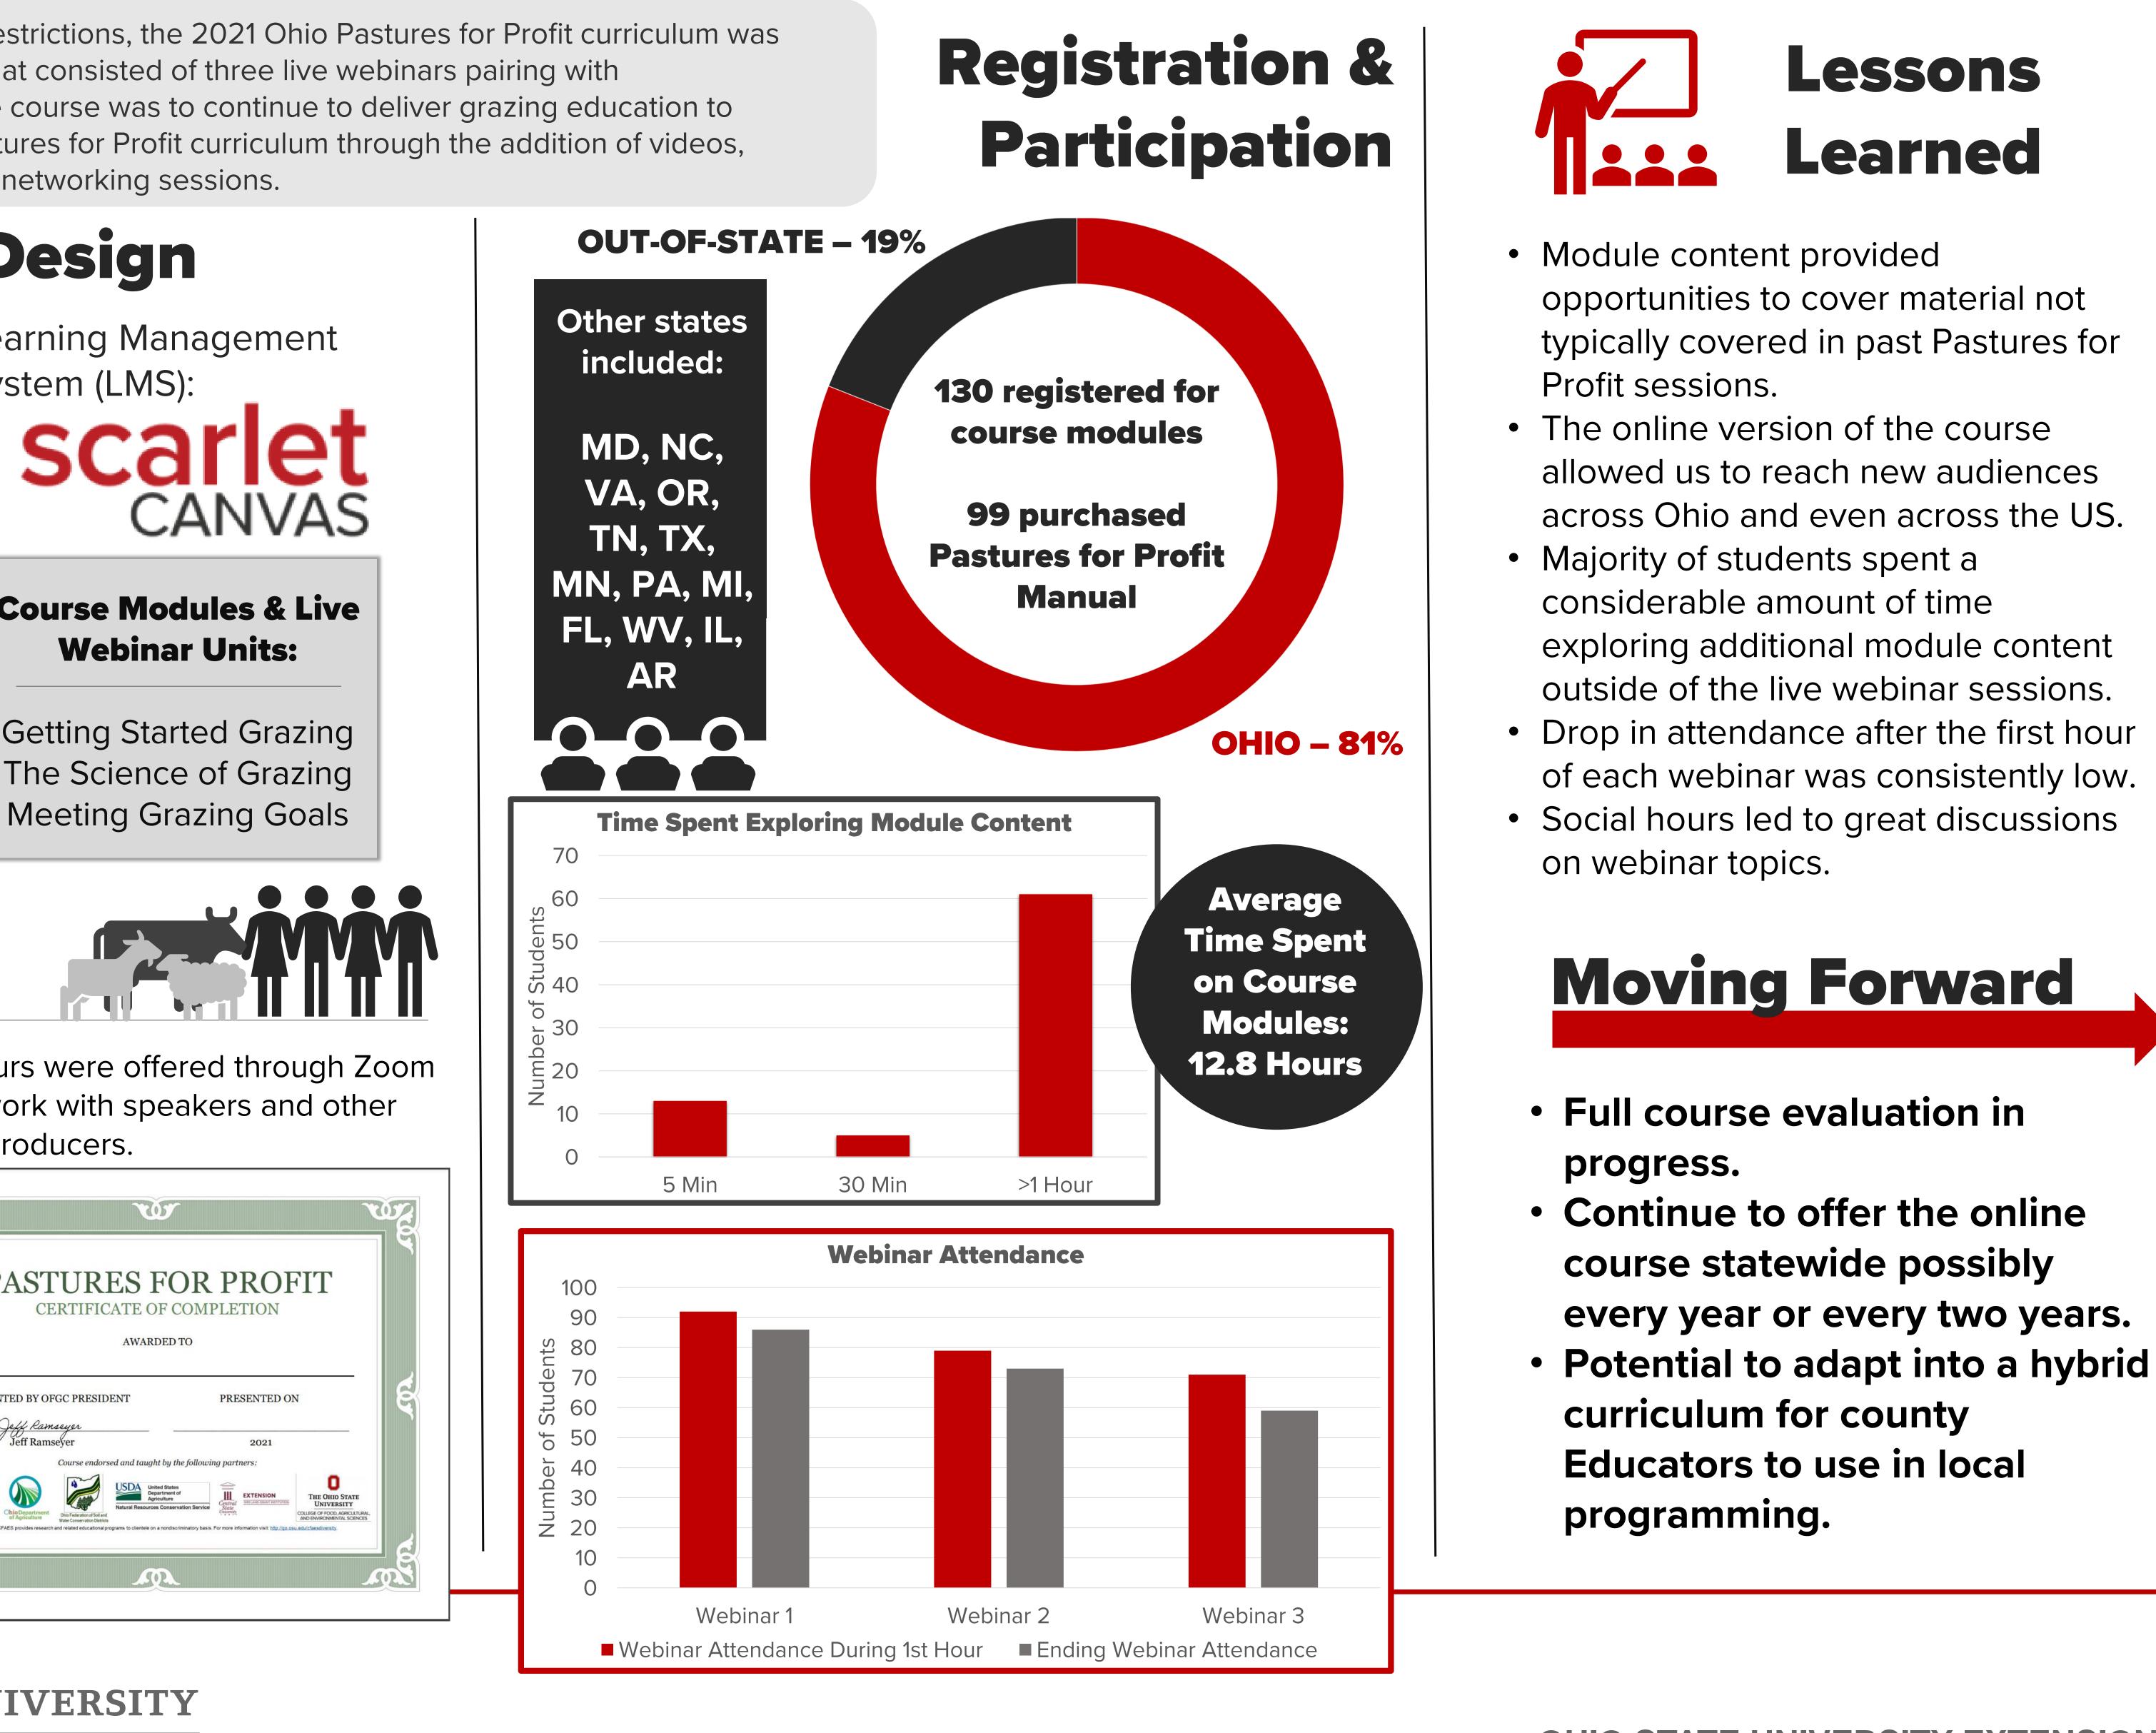

# G<sup>5</sup>; Wiseman, T<sup>1</sup>

<sup>1</sup>Ohio State University Extension Email: lyon.194@osu.edu

<sup>2</sup>Cabb Farms, Lexington, OH <sup>3</sup>USDA-Natural Resources Conservation Service

adapted to a virtual classroom setting that consisted of three live webinars pairing with quizzes, technical resources and online networking sessions.

## **Course Design**

Students had opportunities to watch virtual pasture walks recorded from across the state.

Participants who worked their way through the course modules received a certificate of completion to use for continuing education for cost-share programs.