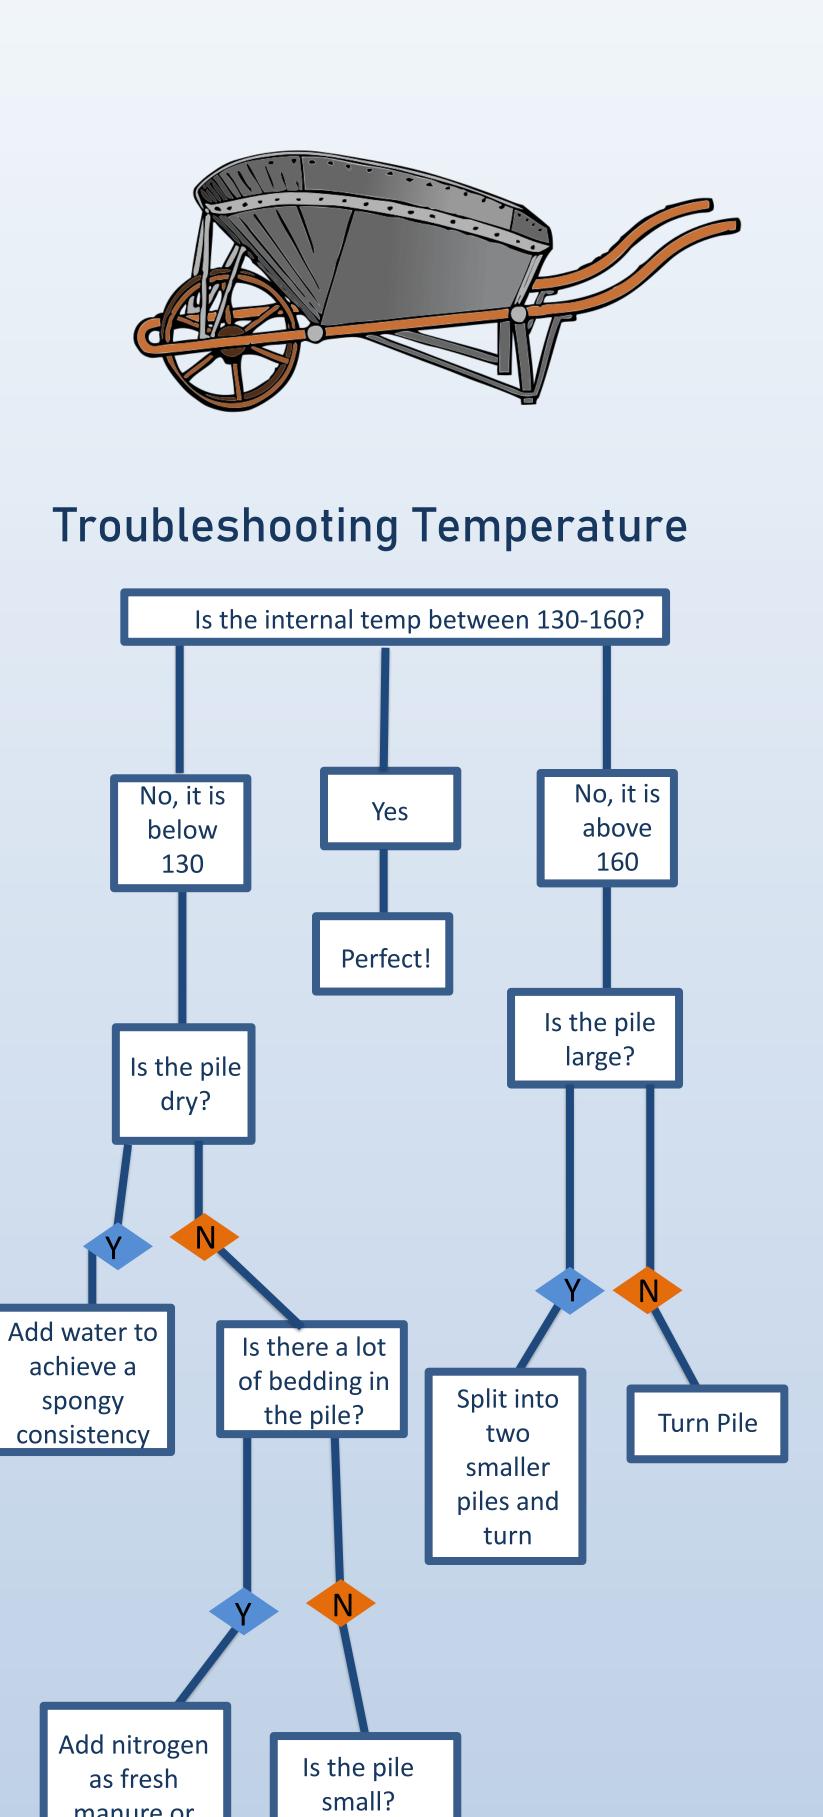

manure or

fertilizer

Add to pile and

recheck temperature

Call your County

Extension Agent for help